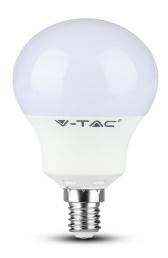

### **GLS E14 PRO**

V-TAC's LED Lighting range includes lighting that fulfills the needs of various end-users and industries, offering efficient and innovative products that provide modern solutions at an affordable price. We are proud to also provide extended multi-year warranty on our products, as well as detailed support.

### **TECHNICAL INFORMATION**

| Watts:                 | 9                 |
|------------------------|-------------------|
| Lumens:                | 806               |
| Shape:                 | A58               |
| Input Power:           | AC:220-240V, 50Hz |
| Long Life:             | 30,000 Hours      |
| Unit Color:            | White             |
| Body Type:             | Thermoplastic     |
| LED Chip Type:         | SMD-Samsung Chip  |
| CRI:                   | >80               |
| Operation Temperature: | -20°C to +45°C    |
| Dimmable:              | No                |
| Beam Angle:            | 200°              |
| Color Temperature:     | 4000K             |
| Equivalence Watts:     | 60                |
| Dimension:             | Ø58x112mm         |
| LED Chip Solution:     | 9V 100mA          |